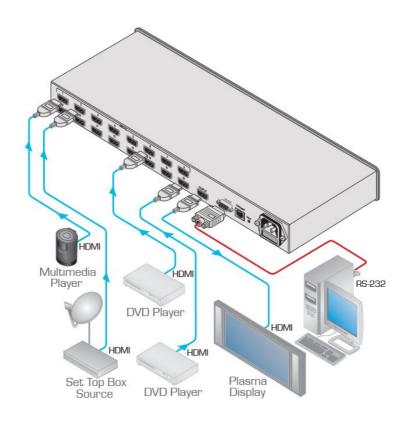

VS-161H

16x1 HDMI Switcher

| HDMI | Ethernet - RJ-45 | HDCP Compliant

The VS-161H is a high-performance switcher for HDMI signals. It equalizes the signal and switches one of the 16 inputs to a single HDMI output

HDMI Support - With Lip Sync, CEC

Dual Mode - PC and DVD Modes selectable by input

Flexible Control Options - Front panel, RS-232 (K-Router™ Windows®-based software is included), Ethernet & IR remote (available upon request)